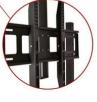

### Thickened hanging rod

Thickened hanging rod with double row holes, strong versatility, safety and stability