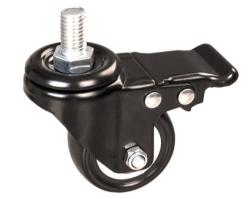

#### Universal brake pulley

Push and go, wear-resistant and mute, rubber rollers, 360-degree steering wheel