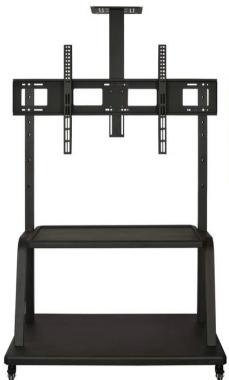

### INTRODUCTION

IFP Floor Stand - Slim, space saving and aesthetically pleasing design to fit various LCD monitor sizes. With features like display modularity, cable management, easy-hanging hardware mechanisms, and more, installation and maintenance are simple, so you can focus on what's important - communicating your digital messages with ease.

### Thickened hanging rod

Thickened hanging rod with double row holes, strong versatility, safety and stability

#### Universal brake pulley

Push and go, wear-resistant and mute, rubber rollers, 360-degree steering wheel