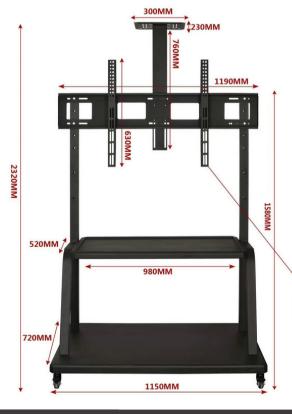

### Dimension

Double row hole thickened hanging rod

Shenzhen Weicheng Technology Co.,Ltd. info@omniaidisplay.com | www.omniaidisplay.com