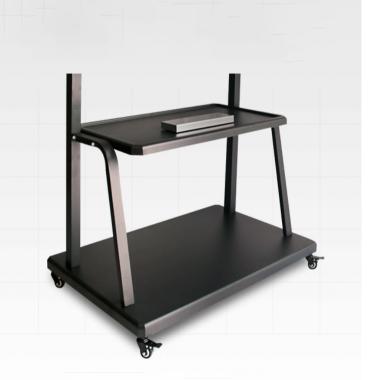

### INTRODUCTION

IFP Floor Stand - Slim, space saving and aesthetically pleasing design to fit various LCD monitor sizes. With features like display modularity, cable management, easy-hanging hardware mechanisms, and more, installation and maintenance are simple, so you can focus on what's important - communicating your digital messages with ease.

#### Universal brake pulley

Push and go, wear-resistant and mute, rubber rollers, 360-degree steering wheel