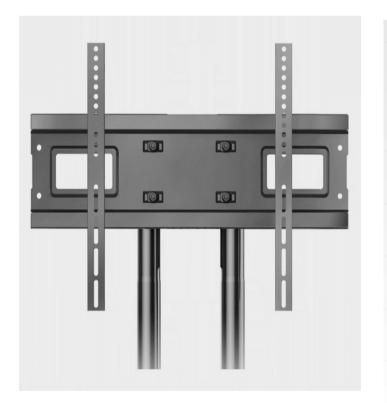

### Thickened hanging rod

Thickened hanging rod with double row holes, strong versatility, safety and stability