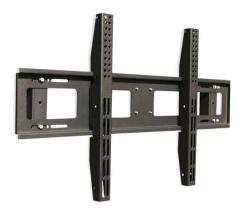

### Thickened hanging rod

Thickened hanging rod with double row holes, strong versatility, safety and stability