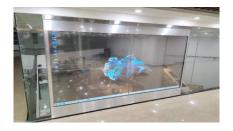

#### 

OLED transparent displays are highly popular in retail and commercial advertising due to their outstanding transparency, high contrast, vibrant colors, and flexibility. They enhance brand image, attract more potential customers, and have become a leading choice in the advertising industry. When the screen is turned off, it presents a visual texture of transparent glass, harmonious and harmonious with the environment; A futuristic design that can also give users a stunning visual experience

### **FEATURES**

- High Transparent Screen
- Ultra-thin and Fashion Design
- Content changes quickly
- Multiple release methods

- Attractive and innovative
- High contrast and color saturation
- Ad content changes quickly
- Highly interactive touch screen