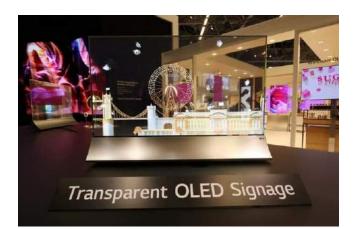

#### 

OLED transparent displays are highly popular in retail and commercial advertising due to their outstanding transparency, high contrast, vibrant colors, and flexibility. They enhance brand image, attract more potential customers, and have become a leading choice in the advertising industry. When the screen is turned off, it presents a visual texture of transparent glass, harmonious and harmonious with the environment; A futuristic design that can also give users a stunning visual experience

### **FEATURES**

- High Transparent Screen
- Ultra-thin and Fashion Design
- Content changes quickly
- Multiple release methods

- Attractive and innovative
- High contrast and color saturation
- Ad content changes quickly
- Highly interactive touch screen