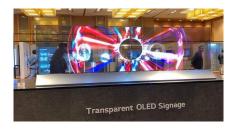

### Desktop Transparent Screen OT55

OLED billboards are commonly found in shopping malls, department stores, retail outlets, and commercial areas. They are used to showcase products, promotional messages

#### **Transparent Cabinet OT55**

Elevating Transparent Screen OT55