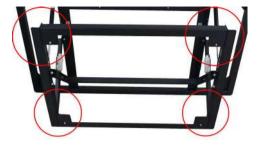

## ΟΜΝΙΔΙ

## 46-75 inch Pop-Out Video Wall Mount

#### INTRODUCTION

Video Wall Mount offers slim, space-saving, and aesthetically appealing designs that can be adapted to support various LCD display sizes. With features such as display modularity, cable management, easy-hang hardware, and a pop-out mechanism, installation and maintenance are simple so you can focus on what matters – Creating the perfect video wall to effortlessly communicate your digital message.





#### **Video Wall Mount**



## ΟΜΝΙΔΙ

#### STRONG STABILITY

Frame-type enhanced stability, avoiding down expansion





#### SELF-LOCKING

High-quality self-locking accessories, sound prompts for closing and popping

#### CUSTOM HYDRAULIC ROD

Customized hydraulic rods according to demand, optimal performance





#### PREVENT FALLING OFF

The screw is locked to prevent falling off and increase safety.

#### DISPLAY MODULARITY

Support display modularity allows video wall assembly in an unlimited number of configurations

## Video Wall Mount







#### 49 Inch Dimension

Unit:mm



## 55 Inch Dimension

Unit:mm





Unit:mm









# ΟΜΝΙΔΙ

Shenzhen Weicheng Technology Co.,Ltd. info@omniaidisplay.com | www.omniaidisplay.com