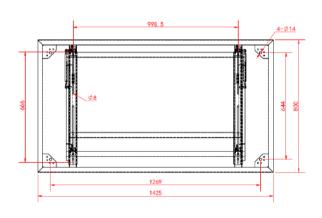

installation and maintenance are simple so you can focus on what matters – Creating the perfect video wall to effortlessly communicate your digital message.





#### **Video Wall Mount**



## ΟΜΝΙΔΙ

#### STRONG STABILITY

Frame-type enhanced stability, avoiding down expansion





#### SELF-LOCKING

High-quality self-locking accessories, sound prompts for closing and popping

#### CUSTOM HYDRAULIC ROD

Customized hydraulic rods according to demand, optimal performance





#### PREVENT FALLING OFF

The screw is locked to prevent falling off and increase safety.

#### DISPLAY MODULARITY

Support display modularity allows video wall assembly in an unlimited number of configurations

## Video Wall Mount







#### 49 Inch Dimension

Unit:mm



## 55 Inch Dimension

Unit:mm





Unit:mm









# ΟΜΝΙΔΙ

Shenzhen Weicheng Technology Co.,Ltd. info@omniaidisplay.com | www.omniaidisplay.com