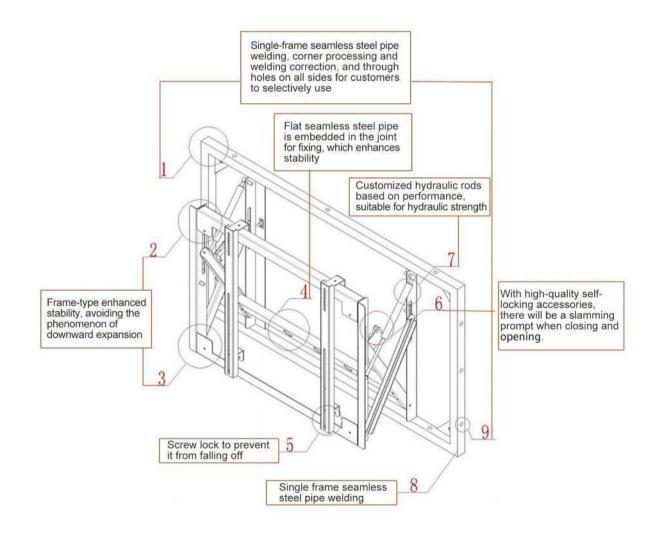

#### STRONG STABILITY

Frame-type enhanced stability, avoiding down expansion

#### SELF-LOCKING

High-quality self-locking accessories, sound prompts for closing and popping

#### CUSTOM HYDRAULIC ROD

Customized hydraulic rods according to demand, optimal performance

#### PREVENT FALLING OFF

The screw is locked to prevent falling off and increase safety.