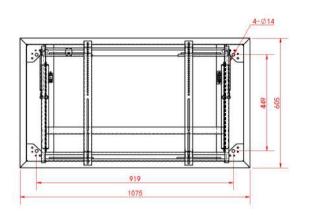

, easy-hang hardware, and a pop-out mechanism, installation and maintenance are simple so you can focus on what matters – Creating the perfect video wall to effortlessly communicate your digital message.





#### **Video Wall Mount**



## ΟΜΝΙΔΙ

#### STRONG STABILITY

Frame-type enhanced stability, avoiding down expansion





#### SELF-LOCKING

High-quality self-locking accessories, sound prompts for closing and popping

#### CUSTOM HYDRAULIC ROD

Customized hydraulic rods according to demand, optimal performance





#### PREVENT FALLING OFF

The screw is locked to prevent falling off and increase safety.

#### DISPLAY MODULARITY

Support display modularity allows video wall assembly in an unlimited number of configurations

## Video Wall Mount







#### 49 Inch Dimension

Unit:mm



## 55 Inch Dimension

Unit:mm





Unit:mm









# ΟΜΝΙΔΙ

Shenzhen Weicheng Technology Co.,Ltd. info@omniaidisplay.com | www.omniaidisplay.com