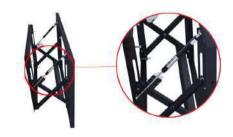

#### STRONG STABILITY

Frame-type enhanced stability, avoiding down expansion

#### SELF-LOCKING

High-quality self-locking accessories, sound prompts for closing and popping

#### CUSTOM HYDRAULIC ROD

Customized hydraulic rods according to demand, optimal performance

#### PREVENT FALLING OFF

The screw is locked to prevent falling off and increase safety.