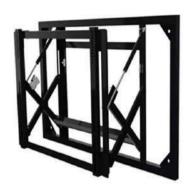

#### INTRODUCTION

Video Wall Mount offers slim, space-saving, and aesthetically appealing designs that can be adapted to support various LCD display sizes. With features such as display modularity, cable management, easy-hang hardware, and a pop-out mechanism, installation and maintenance are simple so you can focus on what matters – Creating the perfect video wall to effortlessly communicate your digital message.

#### **Video Wall Mount**