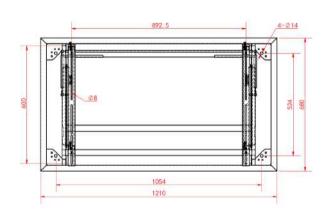

ut mechanism, installation and maintenance are simple so you can focus on what matters – Creating the perfect video wall to effortlessly communicate your digital message.





#### **Video Wall Mount**



## ΟΜΝΙΔΙ

#### STRONG STABILITY

Frame-type enhanced stability, avoiding down expansion





#### SELF-LOCKING

High-quality self-locking accessories, sound prompts for closing and popping

#### CUSTOM HYDRAULIC ROD

Customized hydraulic rods according to demand, optimal performance





#### PREVENT FALLING OFF

The screw is locked to prevent falling off and increase safety.

#### DISPLAY MODULARITY

Support display modularity allows video wall assembly in an unlimited number of configurations

## Video Wall Mount







#### 49 Inch Dimension

Unit:mm



## 55 Inch Dimension

Unit:mm





Unit:mm









# ΟΜΝΙΔΙ

Shenzhen Weicheng Technology Co.,Ltd. info@omniaidisplay.com | www.omniaidisplay.com